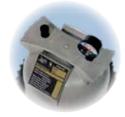

#### **ERGONOMIC LID HANDLES**

The Jandy CS Filters feature comfortable, easy grip handles that make removing the lid simple.