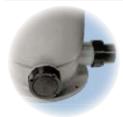

#### **EXTRA LARGE 2 INCH DRAIN**

The extra large drain port on the CS filter allows for easy cleaning of debris. Universal unions on the filter will fit most Jandy products.