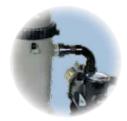

#### VERSA PLUMB™

The CS Filter is designed to easily connect with other Jandy equipment via Jandy's exclusive Versa Plumb™ system.