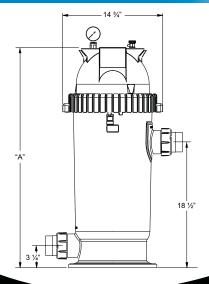

| Specifications for Jandy CS Filters |        |        |        |        |
|-------------------------------------|--------|--------|--------|--------|
| MODEL NUMBER                        | CS100  | CS150  | CS200* | CS250* |
| Filter Area (sq. ft.)               | 100    | 150    | 200    | 250    |
| Max. Flow (gpm)                     | 100    | 125    | 125    | 125    |
| Six Hour Capacity (gal.)            | 36,000 | 45,000 | 45,000 | 45,000 |
| Eight Hour Capacity (gal.)          | 48,000 | 60,000 | 60,000 | 60,000 |
| Normal Start Up Pressure (psi)      | 6-15   | 6-15   | 6-15   | 6-15   |
| Max. Working Pressure (psi)         | 50     | 50     | 50     | 50     |
| Height ("A")                        | 32%"   | 32%"   | 421/2" | 42½"   |

#### **CS DIMENSIONS**

ALL JANDY PRODUCTS WORK SEAMLESSLY TOGETHER

Jandy Control Systems
manage our complete line of
technologically advanced products.

Pumps • Filters • Heaters • Heat Pumps

Controls • Lights • Water Purification • Valves