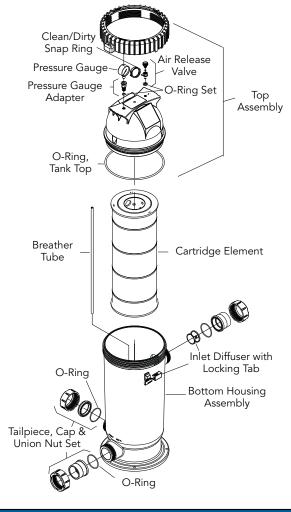

#### VERSA PLUMB™

The CS Filter is designed to easily connect with other Jandy equipment via Jandy's exclusive Versa Plumb™ system.

#### **ERGONOMIC LID HANDLES**

The Jandy CS Filters feature comfortable, easy grip handles that make removing the lid simple.

#### **EXTRA LARGE 2 INCH DRAIN**

The extra large drain port on the CS filter allows for easy cleaning of debris. Universal unions on the filter will fit most Jandy products.

#### **COMPACT BODY DESIGN**

The compact body of the CS filter is designed to fit in small areas without difficulty. The base will easily anchor to the equipment pad.

### CS Filters - Compact, Versatile, Durable

Jandy's line of CS Filters are available in four sizes; 100, 150, 200, and 250 square foot models. The CS Filter is constructed of high impact, corrosion and UV resistant thermoplastic that can weather even the harshest operating conditions. The single element cartridge is made of the finest Remay™ material for superior filtration. The lid features ergonomic handles making removal easy and comfortable. The Jandy CS single element cartridge filter is designed to provide ultra clear filtration in a compact, easy to maintain body.