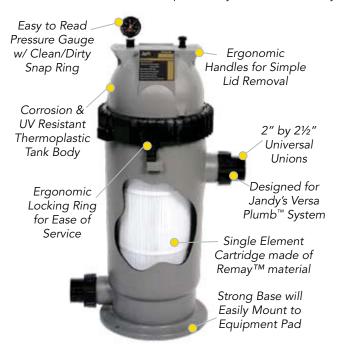

#### **ERGONOMIC LID HANDLES**

The Jandy CS Filters feature comfortable, easy grip handles that make removing the lid simple.

#### **EXTRA LARGE 2 INCH DRAIN**

The extra large drain port on the CS filter allows for easy cleaning of debris. Universal unions on the filter will fit most Jandy products.

#### **COMPACT BODY DESIGN**

The compact body of the CS filter is designed to fit in small areas without difficulty. The base will easily anchor to the equipment pad.

### CS Filters - Compact, Versatile, Durable

Jandy's line of CS Filters are available in four sizes; 100, 150, 200, and 250 square foot models. The CS Filter is constructed of high impact, corrosion and UV resistant thermoplastic that can weather even the harshest operating conditions. The single element cartridge is made of the finest Remay™ material for superior filtration. The lid features ergonomic handles making removal easy and comfortable. The Jandy CS single element cartridge filter is designed to provide ultra clear filtration in a compact, easy to maintain body.