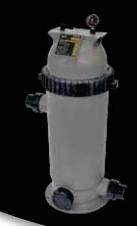

# Superior Clarity at Half the Size...

Jandy's CS Filter line utilizes single element cartridges designed to provide the same great filtration as the Jandy Large Tank Filter series in a compact body. Like other Jandy cartridge filters, the cartridge element on the CS is easily removed making it simple to clean. The CS filter is just over a foot wide, the perfect choice for small equipment areas. Designed for Jandy's Versa Plumb™ system, the CS easily connects with the rest of your Jandy equipment while using minimal space on the equipment pad. The CS filter features easy grip ergonomic handles and an extra large drain port in a small, compact thermoplastic body.

### CS Filters - Compact, Versatile, Durable

Jandy's line of CS Filters are available in four sizes; 100, 150, 200, and 250 square foot models. The CS Filter is constructed of high impact, corrosion and UV resistant thermoplastic that can weather even the harshest operating conditions. The single element cartridge is made of the finest Remay™ material for superior filtration. The lid features ergonomic handles making removal easy and comfortable. The Jandy CS single element cartridge filter is designed to provide ultra clear filtration in a compact, easy to maintain body.